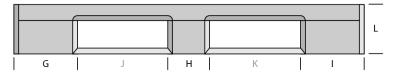

#### DIMENSIONS

| Α   | В   | с   | D   | E   | F   |
|-----|-----|-----|-----|-----|-----|
| 180 | 180 | 180 | 230 | 230 | 158 |
| G   | н   | I.  | J   | К   | L   |
| 230 | 180 | 230 | 280 | 280 | 158 |