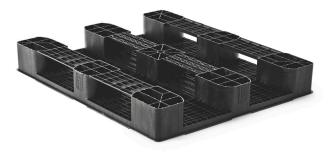

# PLASTIC PALLET 1200 X 1000 CLOSED DECK 3 RUNNERS HEAVY 2.QP1210HB3RR-CD

н

#### GENERAL

| Dimensions (mm):   | 1200x1000   |
|--------------------|-------------|
| Length (mm)        | 1200        |
| Width (mm)         | 1000        |
| Height (mm):       | 158         |
| Weight (kg):       | 22.5        |
| Static load (kg):  | 7500        |
| Dynamic load (kg): | 1500        |
| Load in rack (kg): | 1375        |
| Bottom:            | 3 runners   |
| Upper deck:        | closed deck |