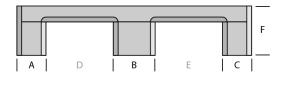

#### DIMENSIONS

| Α   | В   | с   | D   | E   | F   |
|-----|-----|-----|-----|-----|-----|
| 180 | 180 | 180 | 230 | 230 | 158 |
| G   | н   | I.  | J   | К   | L   |
| 230 | 180 | 230 | 280 | 280 | 158 |