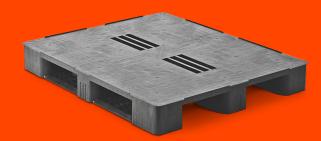

# PLASTIC PALLET 1200 X 1000 CLOSED DECK 3 RUNNERS HEAVY 2.QP1210HB3RR-CD

н

#### GENERAL

| Dimensions (mm):   | 1200x1000   |
|--------------------|-------------|
| Length (mm)        | 1200        |
| Width (mm)         | 1000        |
| Height (mm):       | 158         |
| Weight (kg):       | 22.5        |
| Static load (kg):  | 7500        |
| Dynamic load (kg): | 1500        |
| Load in rack (kg): | 1375        |
| Bottom:            | 3 runners   |
| Upper deck:        | closed deck |