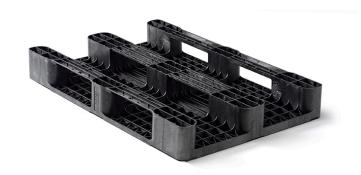

#### **GENERAL**

| Dimensions (mm):   | 1200x800    |
|--------------------|-------------|
| Length (mm)        | 1200        |
| Width (mm)         | 800         |
| Height (mm):       | 145         |
| Weight (kg):       | 13.82       |
| Static load (kg):  | 5000        |
| Dynamic load (kg): | 1250        |
| Load in rack (kg): | 650         |
| Bottom:            | 3 runners   |
| Upper deck:        | closed deck |