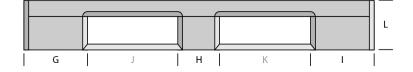

#### **DIMENSIONS**

| Α   | В   | С   | D     | E     | F   |
|-----|-----|-----|-------|-------|-----|
| 100 | 139 | 100 | 230,5 | 230,5 | 145 |
| G   | Н   | 1   | J     | K     | L   |
| 230 | 150 | 230 | 295   | 295   | 145 |