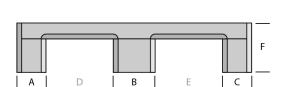

#### **DIMENSIONS**

| Α   | В   | С   | D     | E     | F   |
|-----|-----|-----|-------|-------|-----|
| 100 | 139 | 100 | 230,5 | 230,5 | 145 |
| G   | Н   | 1   | J     | K     | L   |
| 230 | 150 | 230 | 295   | 295   | 145 |