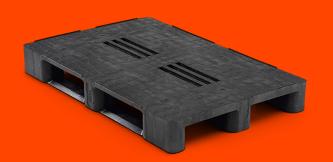

## PLASTIC PALLET 1200 X 800 CLOSED DECK 3 RUNNERS MEDIUM

### 2.QP1208MB3RR-CD

#### **GENERAL**

| Dimensions (mm):   | 1200x800    |
|--------------------|-------------|
| Length (mm)        | 1200        |
| Width (mm)         | 800         |
| Height (mm):       | 145         |
| Weight (kg):       | 13.82       |
| Static load (kg):  | 5000        |
| Dynamic load (kg): | 1250        |
| Load in rack (kg): | 650         |
| Bottom:            | 3 runners   |
| Upper deck:        | closed deck |